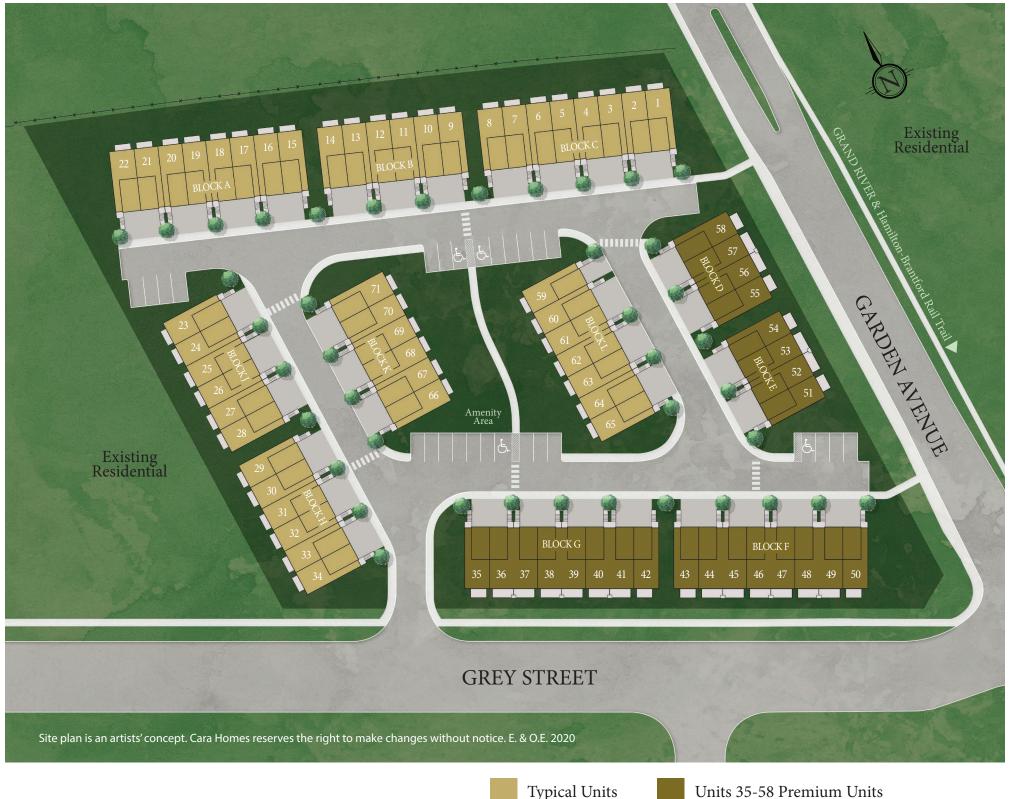

## Your Location



Introducing Garden Heights, a new modern townhome community located in a serene setting minutes from everything that Brantford has to offer. These well-designed modern inspired towns are over 1,500 sq.ft. of sophisticated living space. Enjoy entertaining guests in a wide open concept layout and take in a breath of fresh air off your back deck. Garden Heights - in a location second to none - impresses with the convenience of local shops, boutiques, cafes, restaurants and entertainment of the downtown core. With an abundance of walking trails, attractions and events this location is one of Brantford's most highly sought-after communities.

## Live Close. Live Well.